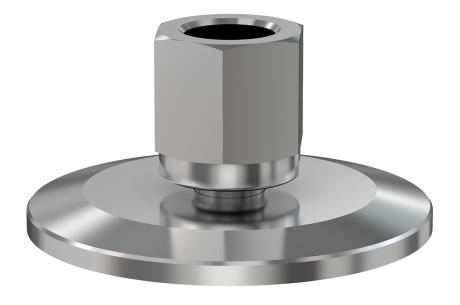

# ISO-KF to pipe adapter NW-25 to 1" female pipe adapter

Part number: NW-25-1-FPT

## ISO-KF to pipe adapter NW-25 to 1" female pipe adapter

- Enables easy joining of two different flanges or fittings
- Most popular types & combinations listed
- Contact us at 800-824-4166 if you can't find exactly what you need

#### **NW-25-1-FPT**

| =•                |                                    |
|-------------------|------------------------------------|
| Parameters        | Specifications                     |
| Flange Size       | DN 25 ISO-KF                       |
| Adapter Type      | Pipe Thread Adapter                |
| Fitting           | 1" Female NPT                      |
| Flange Material   | 304 stainless                      |
| Fitting Material  | 316L stainless                     |
| Length            | 1.57"                              |
| Vacuum Range      | 1 · 10 <sup>-6</sup> mbar to 1 bar |
| Temperature Range | -20 °C to 150 °C                   |
| Weight            | 0.48 lbs                           |