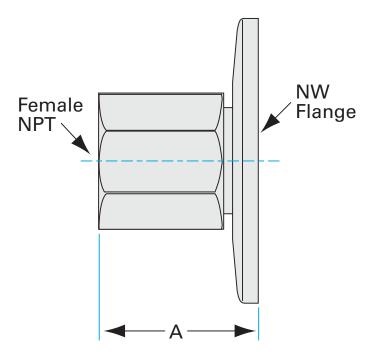

# Dimensions (in inches)

#### **NW-25-1-FPT**

| =•                |                                    |
|-------------------|------------------------------------|
| Parameters        | Specifications                     |
| Flange Size       | DN 25 ISO-KF                       |
| Adapter Type      | Pipe Thread Adapter                |
| Fitting           | 1" Female NPT                      |
| Flange Material   | 304 stainless                      |
| Fitting Material  | 316L stainless                     |
| Length            | 1.57"                              |
| Vacuum Range      | 1 · 10 <sup>-6</sup> mbar to 1 bar |
| Temperature Range | -20 °C to 150 °C                   |
| Weight            | 0.48 lbs                           |